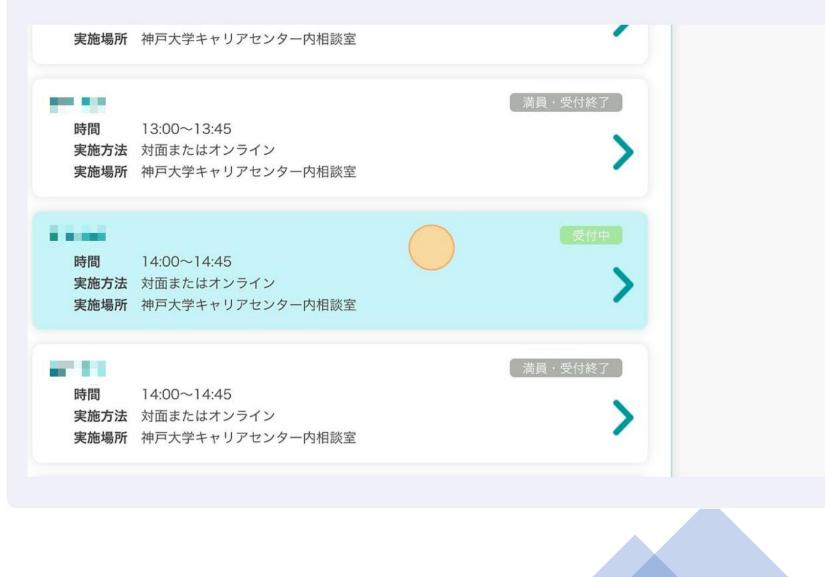

# 7 Click this image to schedule career counseling.

9

Click on an available time slot (one with a green button that says 受付中). Some career counselors are available for consultations in English!

Choose either in-person (対面) or online (オンライン). 10