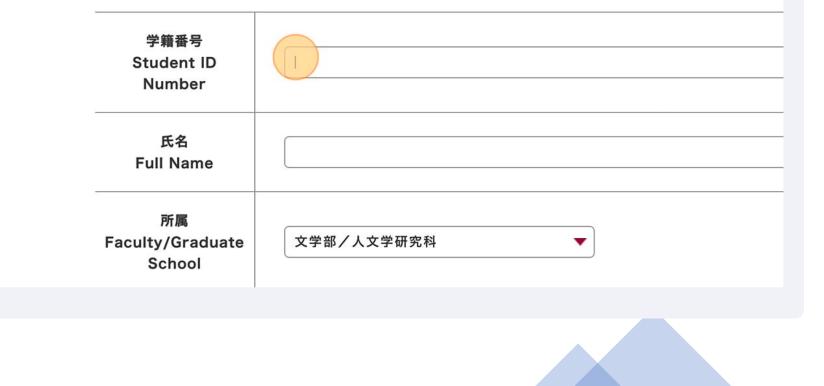

※初回ログイン・登録を済ませていないと予約は出来ません※ 初回ログイン用の【ID・パスワード】は、KUCSログイン画面に掲載しております。 ※電話での予約は受け付けていません※

キャリア相談のWeb予約方法

① 【<u>神戸大学キャリアセンター就職支援システム(KUCS)</u>】にログイン

2 【学校からのお知らせ】をクリック

3 【キャリア相談予約】をクリック

When logging into KUCS for the first time, your user ID is your student number and your password is your birthday (YYYYMMDD).

<初回ログイン用ユーザーID及びパスワードについて> 【ユーザーID】学籍番号(例:9876543Q、987Q654Q) 注:アルファベット部分については必ず半角大文字で入力してください 【パスワード】生年月日8ケタ(例:20201225、20210214)

5

学生登録情報は、所属学部・研究科に届出されている情報を反映しております。 登録情報に誤りがある場合はデータを修正すると共に、所属学部・研究科へ正しい情報を報告するようお願いいたしま