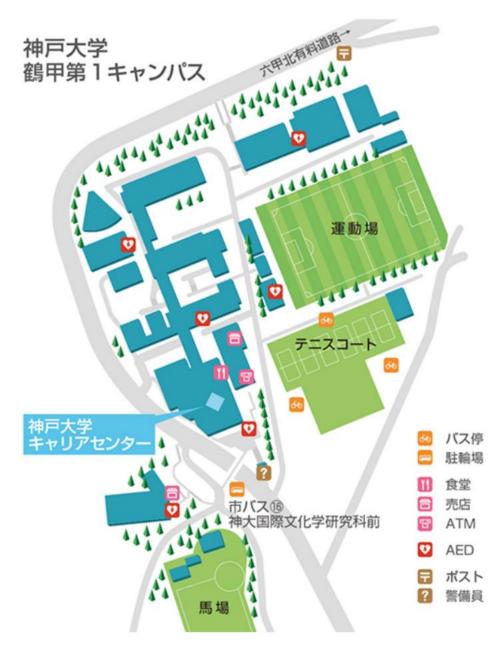

#### 神戸大学キャリアセンター

〒657-8501 神戸市灘区鶴甲1丁目2-1 TEL 078-803-5217 鶴甲第1キャンパスA棟1階 9:00~17:00(土日祝日は休室)

#### 最寄駅から

**徒歩** 阪急「六甲」駅から約15~20分

#### バス

阪神「御影」駅、JR「六甲道」駅、 阪急「六甲」駅より 神戸市バス 16系統六甲ケーブル下行き乗車 (□) 「神大国際文化学研究科前」下車

#### タクシー

阪神「御影」駅より約15~20分, JR「六甲道」駅より約10~15分, 阪急「六甲」駅より約5~10分

### **Kobe University Career Center**

Located in Tsurukabuto 1<sup>st</sup> Campus 9:00-17:00 (except for weekends and holidays)

Google Maps Link

#### Access:

Kobe City Bus #16 from Hanshin Mikage, JR Rokkomichi, and Hankyu Rokko stations Get off at "Shindai Kokusai Bunkagaku Kenkyuka Mae"

http://www.career.kobe-u.ac.jp/access/