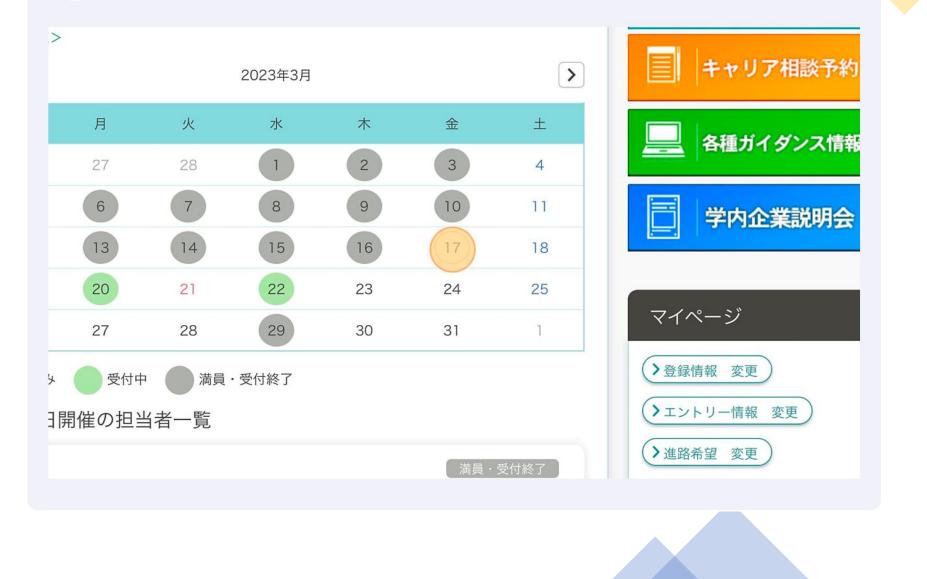

# 7 Click this image to schedule career counseling.

9

Click on an available time slot (one with a green button that says 受付中). Some career counselors are available for consultations in English!

Choose either in-person (対面) or online (オンライン). 10