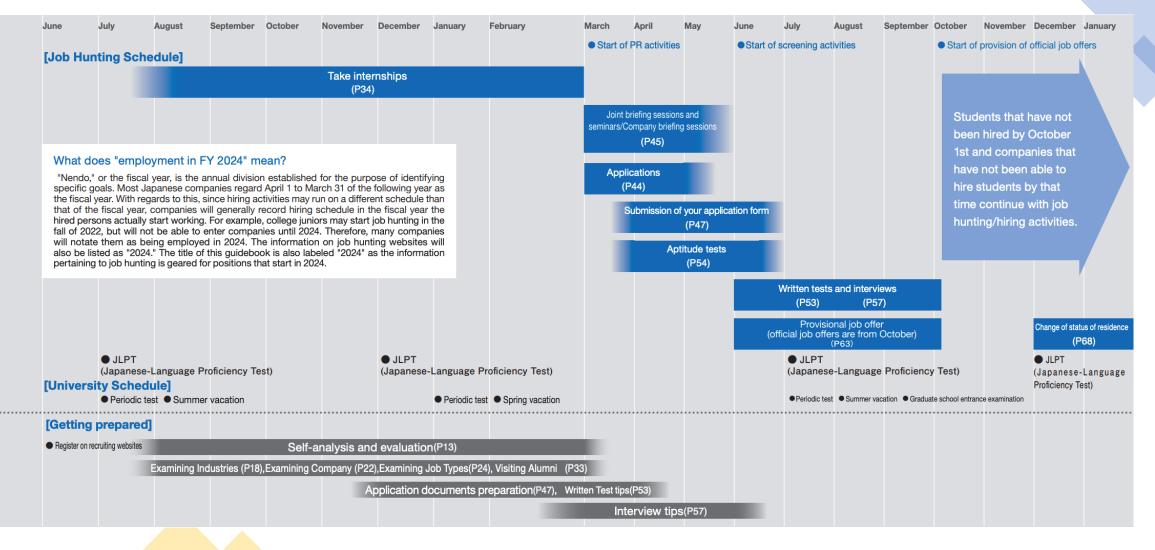

## Job Hunting Schedule (Spring '24 Graduation)

Source: 2024 Job Hunting Guide for International Students (JASSO) <a href="https://www.jasso.go.jp/en/ryugaku/after\_study\_j/job/guide.html">https://www.jasso.go.jp/en/ryugaku/after\_study\_j/job/guide.html</a>