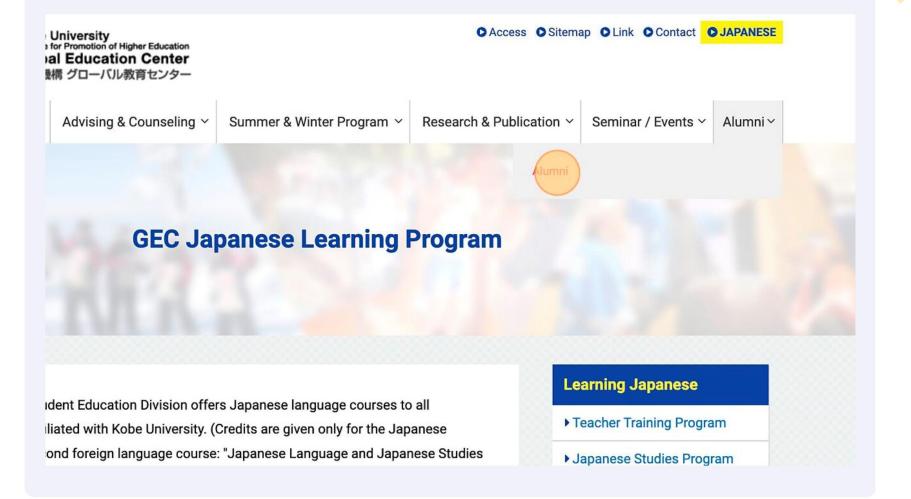

#### 8 Click "Alumni"

International student alumni events are held in Tokyo, Osaka, and overseas through the Kobe University International Alumni Network.