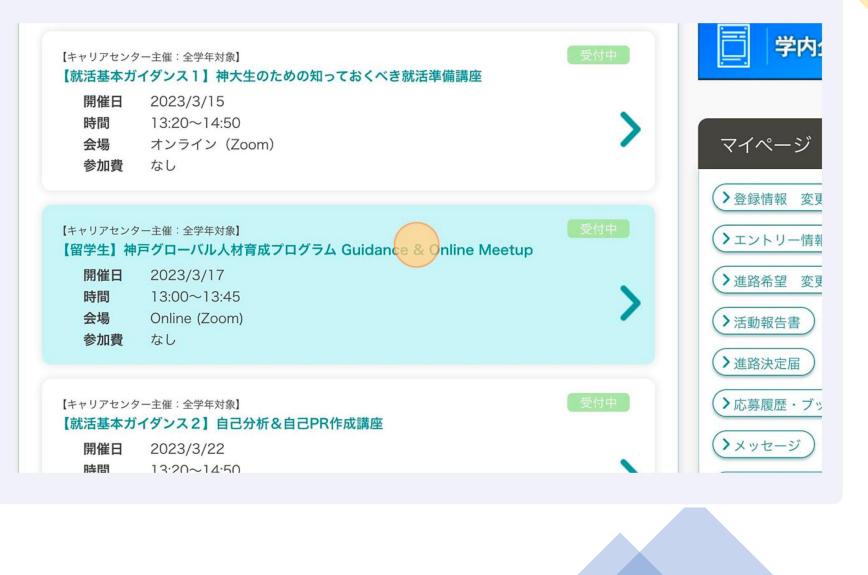

## **13** Click this image to see upcoming guidance seminars.

Click on an event you want to participate in (one with a green button that says 受付中).

## Click 申し込む to apply.

| 資料ダウンロード                         |
|----------------------------------|
| 317留学生ガイダンス.pdf 🖉 (563KB)        |
| 受付期間                             |
| 2023/3/13 9:00 ~ 2023/3/17 12:59 |
| ←一覧へ戻る                           |
| 申し込む                             |
| © DISCO Inc.                     |
|                                  |